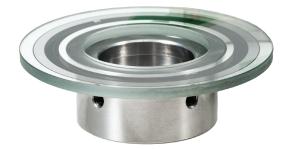

## DISC HUBS

We can manufacture disc hubs and glue them on various steels using different methods and types of glue. Also, we design drawings, produce and assemble disc hubs and provide coating according to custom requirements.

## **CAPABILITIES**

We glue disc hubs on various materials i.e. various steels including stainless, aluminum, etc.

Depending on the application and requirements, we glue using different methods and different glues (UV, Epoxy, etc.) ensuring radial and axial runout of the disc of up to 1-2 um

We manufacture mechanical parts according to customer's drawings.

We design drawings, produce and assemble disc hubs and provide coating according to the customer's requirements.

Glass discs of up to 195 mm in diameter and thickness from 0.5 to 8 mm.