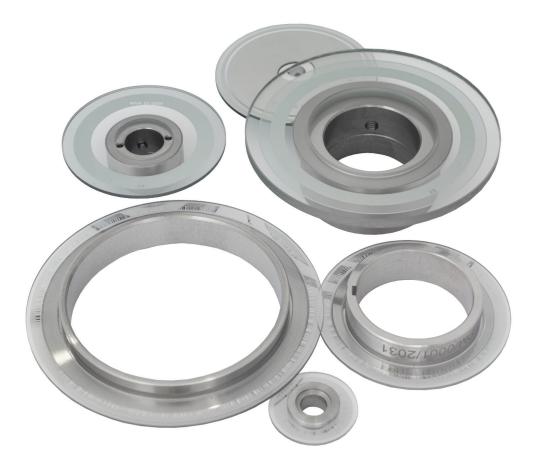

## DISC HUBS

We can manufacture disc hubs and glue them on various steels using different methods and types of glue. Also, we design drawings, produce and assemble disc hubs and provide coating according to custom requirements.

## **CAPABILITIES**

We glue disc hubs on various materials i.e. various steels including stainless, aluminum, etc.

Depending on the application and requirements, we glue using different methods and different glues (UV, Epoxy, etc.) ensuring radial and axial runout of the disc of up to 1-2 um

We manufacture mechanical parts according to customer's drawings.

We design drawings, produce and assemble disc hubs and provide coating according to the customer's requirements.

Glass discs of up to 195 mm in diameter and thickness from 0.5 to 8 mm.